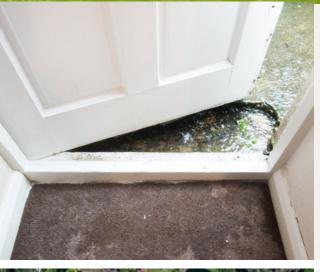

# Desktop Flood Assessment

(Pre-purchase)

- Report based on flooding data from Council's Geomap.
- High level feedback on flooding risks.
- Memo of findings. (Excludes site visit, reviewing property files, flood calculations, client meetings).

# \$1,500 Engineering Investigation Report

(High flood risk properties)

- 30min site investigation of current flooding issue.
- High level feedback on flooding risks.
- Memo of findings and how to minimise/avoid future flooding through remedial work.
- Review property files from client.